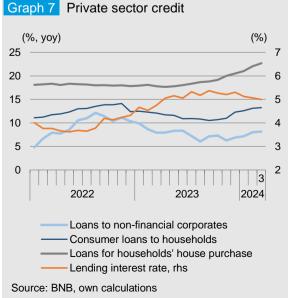

#### Financial Sector

Credit to the private sector in March kept its growth pace from a month earlier, up by 12.9% yoy. All credit segments continued to increase steadily with corporate loans up by 8.2% vs. 8% yoy in February. Loans to households accelerated to 17.5% coming from 17.1% yoy, while financial companies' credit slowed down a bit. The monthly dynamics of non-financial corporations' credit was driven mainly by

the long-term contracts over 5 years. This was in line with the accelerated growth of gross fixed capital formation according to the GDP flash estimates for the first quarter. Consumer loans and those for house purchase continued to accelerate, up by 13.2% and 22.7% yoy, respectively, while consumer confidence indicator improved in March.

Weighted average interest rates on new consumer loans declined in March, down by 9 bps to 8.19% while those on loans for house purchase increased only marginally, up by 3 bps to 2.58%, still remaining at historical low levels. At the same time, the average rate on loans to NFCs decreased by 21 bps to 4.56%. The weighted average rate of return on new time deposits of NFCs and households went down by 13 bps to 2.11%. The decline came from lower deposit rates for non-financial corporations, while those attracted from households went up by 2 bps.