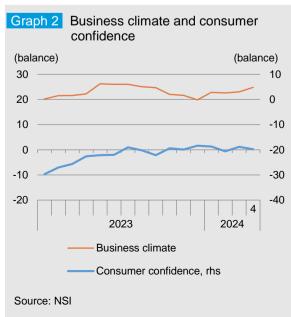

a more pronounced decrease in building construction. Retail trade turnover growth slowed to 0.4%.

In April, the business climate indicator increased, while the consumer confidence went down. The business climate rose by 1.8 points on the back of better assessments for the current business situation of the enterprises in all the sectors. The expectations were also favourable. An increase in new orders was recorded in industry and construction. The expectations about both the volume of sales and orders placed with suppliers in retail trade were optimistic. The consumer confidence decreased by 1 point as household's intentions to make major purchases deteriorated.