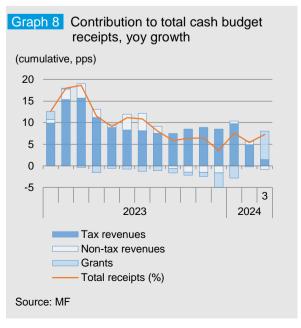

#### Fiscal sector

The balance on the Consolidated Fiscal Program (CFP) in the first quarter of 2024 was positive at BGN 403.7 mln (0.2% of projected GDP). Consolidated revenues and grants increased by 7.3% yoy, driven by the upswing in grants, up BGN 1 bln over the previous month. The latter was due to higher pre-annual funding

and reimbursed costs from the European Commission under the Structural and Cohesion Funds. In March 2024, BGN 703 mln were received under the Regional Development Program 2021-2027.

Tax receipts increased by 1.8%, owing to higher direct taxation receipts and social security contributions, while revenue from indirect taxation and other taxes went down. According to preliminary estimates. imports of goods and services dropped by 4.1% in nominal terms in Q1'24. Accordingly, cash receipts of VAT on imports, excise and custom duties decreased by 7%. 11% and 22% yoy, respectively. Excise duties receipts were down as a result of lower tobacco and tobacco products receipts, down 25.5%. Public spending increased by 7.8% on the back of higher social and personnel costs, while subsidies, current maintenance and EU budget contribution were all down by double-digits on a year earlier.