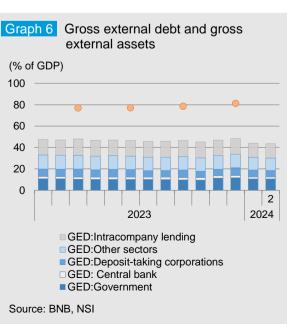

Gross external debt stood at 43.5% of projected GDP at end-February, the ratio decreasing on a month and on a year earlier. Lower indebtedness was observed among all institutional sectors. There was also improvement in the time structure, as short-term indebtedness (by remaining maturity) also lowered, down to 16% of projected GDP.