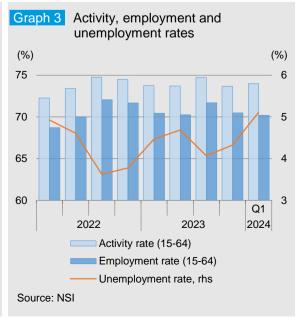

#### Labour market

According to the Labour Force Survey Data (LFS) the unemployment rate (15-64 age group) was 5.1% in Q1 2024, up by 0.6 pps in yoy terms, well in line with the registered unemployment dynamics published by Employment Agency. At the same time, the employment rate in the same age group decreased by 0.2 pps (70.2% for the first three months of 2024). Most likely this is due to the decrease of the number of the employees.