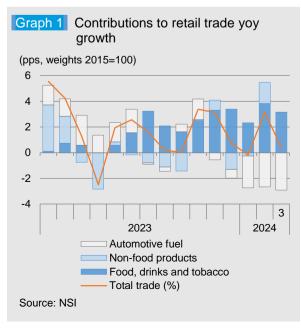

### **Short-term Business Statistics**

In March, short-term indicators declined with the exception of retail trade turnover. The decline in industrial production was 10.6% and the sectors with the largest negative contribution were mining and quarrying, manufacturing of wearing apparel, of machinery and equipment, and electrical equipment. Growth was recorded in the manufacturing of basic metals. Industrial turnover declined by 8.6% led by the manufacturing of chemical products, food products and wearing apparel. The construction output index fell by 4.9% with

a more pronounced decrease in building construction. Retail trade turnover growth slowed to 0.4%.

In April, the business climate indicator increased, while the consumer confidence went down. The business climate rose by 1.8 points on the back of better assessments for the current business situation of the enterprises in all the sectors. The expectations were also favourable. An increase in new orders was recorded in industry and construction. The expectations about both the volume of sales and orders placed with suppliers in retail trade were optimistic. The consumer confidence decreased by 1 point as household's intentions to make major purchases deteriorated.