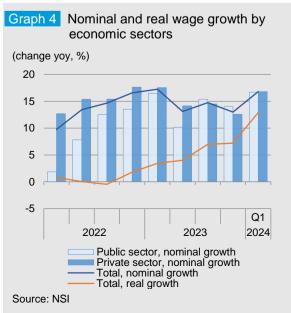

## Wages

The nominal growth of the average wage for the whole economy accelerated to 16.8% yoy in nominal terms in Q1 2024, surpassing the reported in the last quarter of 2023. The increase reflects the increase in the minimum wage in the country, in accordance with the adopted changes for updating the indicator. Both the private sector (16.8%) and the public sector (16.7%) contributed to the nominal growth of wages. The most significant wage growth was reported in accommodation and food services and activities (24.5%), other service activities (24.4%), real estate activities (21.5%) and construction (20.8%). In the conditions of a sustained downward trend

in annual inflation, real wage growth, deflated with HICP, surged significantly to 12.9% yoy.