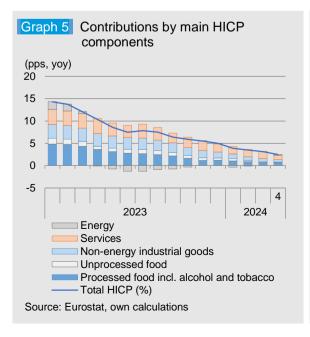

#### Inflation

Consumer prices recorded a marginal 0.1% decrease as measured by the **HICP in April over a month earlier.** This came mainly on the back of cheaper services, where more significant price declines were recorded by package holidays and accommodation, down by 5.6% mom, as well as mobile phone services, down by 4.1% mom. A slight decrease of 0.1% was also recorded in the prices of food and non-alcoholic beverages. At the same time, prices of cigarettes continued to rise, up by 0.9%, due to the higher excise duties introduced at the beginning of the year. A minimal increase of 0.2% was also recorded in industrial goods prices, as the seasonal rise in prices of clothing and footwear was almost offset by a decrease reported by medicines and durable goods. Energy prices also went marginally up by

0.1% mom, mostly associated with an increase in prices of transport fuels following the rise in international crude oil prices.

The annual inflation rate continued to decelerate to 2.5% in April, with all major HICP components reporting lower inflation except energy. The negative contribution of the latter slowed considerably and started to report increases over the same period of the previous year in March. It followed the heightened uncertainty over the conflict in the Middle East and the associated rise in oil prices on international markets. The underlying (core) inflation rate also slowed to 2.5% yoy.