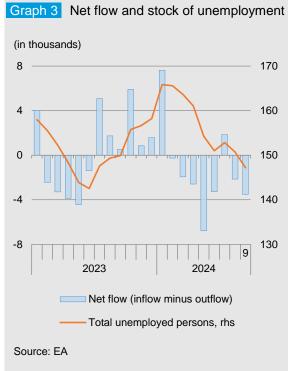

### Labour market

The number of registered unemployed reached 146 196 people at the end of September 2024. For the first time since June 2023, the registered unemployed are less (by 1.8%) compared to the same month of the previous year. However, it should again be noted that since the beginning of 2022 there has not been a pronounced trend in the dynamics of registered unemployed, rather they have fluctuated around the level reached, following the typical seasonal changes in the parameter. The labour shortages continued to be a major impediment for business development and growth, which brought up the issue of attracting the out-of-labour-force persons back to the labour market or foreign labour resources to be integrated into the Bulgarian labour market.