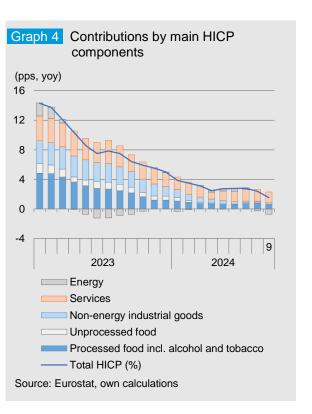

### Inflation

Consumer prices reported a decline of 1.1% in September over the previous month as measured by the HICP. Prices of almost all main components registered decreases except for those of food (up by 0.3%) and alcohol and tobacco (up by 0.2%). Services prices went down by an average of 3.2% mom and contributed the most for the monthly decrease in the headline rate, as prices of package holidays and accommodation, as well as airfares declined in line with the shift to off-peak season. Prices of transport fuels also fell during the month, down by an average of 3.0%, following the downward dynamics of crude oil prices on international markets. A minimal decrease in prices was also recorded by non-energy industrial goods (down by 0.2%), led mostly by consumer durables.

The annual HICP inflation rate decelerated to 1.5% in September. The base effect in energy prices largely accounted for the ongoing slowdown in the headline rate, as their prices declined by 1.3% mom in September, while reporting an increase of 2.3% in the same month of 2023. The other main HICP components also reported lower contributions. The underlying (core) inflation edged down by 0.6 pps to 2.3%.