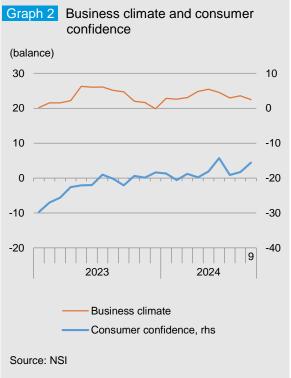

In September, the business climate indicator deteriorated slightly, while consumer confidence continued to improve. The business climate decreased by 1.1 points due to less favourable expectations about the business situation of enterprises in industry. Present production tendency was also assessed as reduced. Expectations for retail sales were optimistic,

as well as those for the construction activity over the next 3 months. Consumer confidence increased by 2.7 points due to improved expectations about the economic situation in the country.