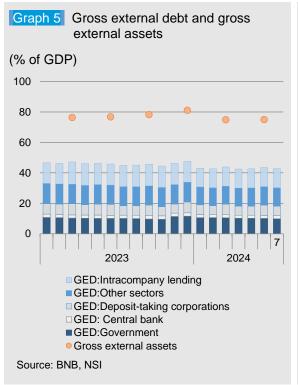

Gross external debt totaled 42.8% of projected GDP. Short-term debt by remaining maturity was 40% of the total GED, down by 3.9 pps compared to a year earlier. Net external debt reached -31.5% of projected GDP, as external assets continued to surpass liabilities.