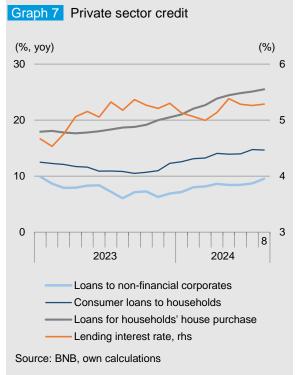

#### Financial Sector

Credit to the private sector continued its slight acceleration and at the end of August grew by 14.1% yoy. Credit to households was the main driver of private credit with 1.7% monthly increase, which brought its annual growth rate up to 19.7% (19.6% a month earlier). Loans for house purchase again led the increase expanding by 25.5% yoy compared to 25.1% in July. Consumer loans kept their growth rate from the previous month at 14.7% yoy. Loans to non-financial corporations also speeded up in August to 9.5% yoy coming from 8.7% at the end of July. Their growth was almost entirely due to the accelerating growth of overdraft (18.1% yoy), while regular loans again slowed down to 4.7% yoy.

Weighted average interest rates on consumer loans and loans for house purchase declined in August, down by 15 and 2 bps to 9.22% and 2.53% respectively, while the average price of corporate loans increased by 29 bps to 4.75%. Weighted average return rate on time deposits of non-financial corporations and households dropped by 8 bps to 2.17% due to the 20 bps decline in the rate on corporate deposits.