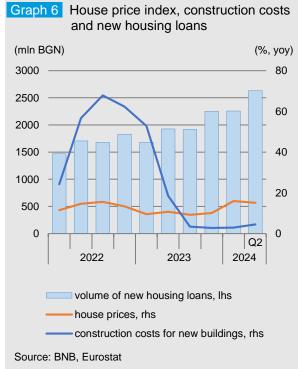

The expanding pace of the housing loans reflected the considerable and continuing increase of house prices and lack of increase in interest rates. The annual growth rate of prices of dwellings decelerated somewhat to 15.1% yoy in Q2 2024. There

has been a deceleration in the three biggest cities in the country, of which most pronounced in Varna, while prices in the other three cities with population above 120 000 inhabitants reported an acceleration over Q2 2023. At the same time, short term indicators show some slowdown on the supply side.

Weighted average interest rates on consumer loans and loans for house purchase declined in August, down by 15 and 2 bps to 9.22% and 2.53% respectively, while the average price of corporate loans increased by 29 bps to 4.75%. Weighted average return rate on time deposits of non-financial corporations and households dropped by 8 bps to 2.17% due to the 20 bps decline in the rate on corporate deposits.