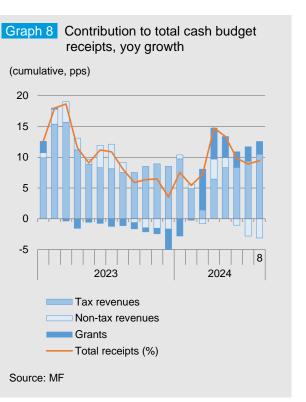

#### Fiscal sector

As of end-August 2024, the deficit on the Consolidated Fiscal Program (CFP) widened to BGN 1 681.6 mln (0.8% of projected GDP), being BGN 51.8 mln in August 2023. Budget revenues increased by 9.5% yoy (versus 8.9% for the first seven months of 2024). The growth of tax revenues accelerated to 13.5% by end-August 2024, with the main contribution coming from indirect taxes and social security contributions, up by 15.1% and 16.8% yoy, respectively. All indirect tax subgroups had

a positive contribution, except for custom duties. Non-tax revenues dropped by 17%, mainly due to lower dividends from state-owned enterprises and greenhouse gas quota sales. CFP expenditures rose by 13.3%, mainly due to higher social and personnel spending, up by 16.9% and 23.8%, respectively. Declines were seen in subsidies and the EU budget contribution.