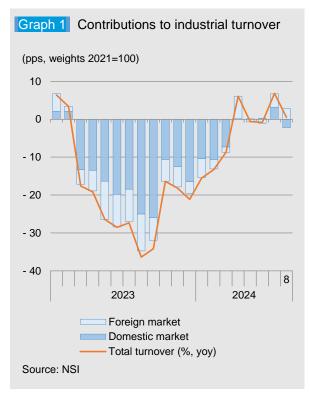

### **Short-term Business Statistics**

In August, a slight deterioration in short-term indicators was reported. Industrial production fell by 4.3%, with the main contributors to the decline being the manufacturing of energy products, basic metals, machinery and equipment. Industrial turnover rose by 0.5%, with an increase in turnover on external markets. mainly in the manufacturing of basic metals and chemicals. Construction production growth slowed to 1.1% and a decline was recorded in building construction. Turnover in retail trade rose by 4.9%.